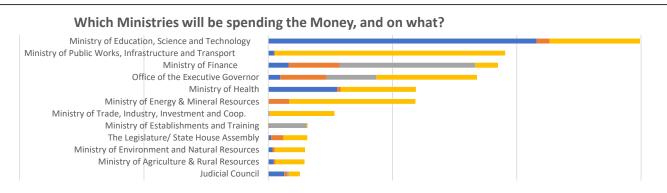

| Expenditure                         | NCOA                                     |                 | 2025 Bi            | udget                             |                       | 2024 Orig                | inal Budget        | 2024 Fin                 | al Budget             | 2024                     | Actuals            |
|-------------------------------------|------------------------------------------|-----------------|--------------------|-----------------------------------|-----------------------|--------------------------|--------------------|--------------------------|-----------------------|--------------------------|--------------------|
| by Main Org<br>(Top 20 by<br>Value) | Adminis<br>trative<br>Segmen<br>t Sector | Personnel (21)  | Overhead<br>(2202) | Other<br>Recurrent<br>(2203-2209) | Capital (23 or<br>32) | Recurrent (21<br>and 22) | Capital (23 or 32) | Recurrent (21<br>and 22) | Capital (23 or<br>32) | Recurrent (21<br>and 22) | Capital (23 or 32) |
| Ministry of                         |                                          |                 |                    |                                   |                       |                          |                    |                          |                       |                          |                    |
| Education,                          | Social                                   |                 |                    |                                   |                       |                          |                    |                          |                       |                          |                    |
| Science and                         | Services                                 |                 |                    |                                   |                       |                          |                    |                          |                       |                          |                    |
| Technology                          | Sector                                   | 107,964,574,945 | 5,211,500,000      | -                                 | 36,424,002,272        | 67,689,585,982           | 23,065,363,272     | 90,518,955,728           | 15,065,363,272        | 60,000,722,457           | 3,184,685,563      |
| Ministry of                         |                                          |                 |                    |                                   |                       |                          |                    |                          |                       |                          |                    |
| Public Works,                       | Econom                                   |                 |                    |                                   |                       |                          |                    |                          |                       |                          |                    |
| Infrastructure                      | ic                                       |                 |                    |                                   |                       |                          |                    |                          |                       |                          |                    |
| and Transport                       | Sector                                   | 2,273,970,894   | 421,960,000        | -                                 | 92,600,000,000        | 1,292,594,318            | 62,186,000,000     | 1,944,506,432            | 108,654,762,600       | 1,148,512,512            | 108,148,477,024    |
| Ministry of                         | Econom                                   |                 |                    |                                   |                       |                          |                    |                          |                       |                          |                    |
| Finance                             | Sector                                   | 8,283,932,119   | 20,383,381,464     | 54,600,000,000                    | 9,122,040,000         | 60,267,600,241           | 3,767,097,210      | 67,767,740,649           | 3,767,097,210         | 35,937,524,895           | 1,474,609,685      |
| Office of the                       | Adminis                                  |                 |                    | .,,,                              |                       |                          | 7,12,7             |                          |                       |                          |                    |
| Executive                           | tration                                  |                 |                    |                                   |                       |                          |                    |                          |                       |                          |                    |
| Governor                            | Sector                                   | 4,772,375,002   | 18,721,691,024     | 20,000,000,000                    | 40,502,144,985        | 28,108,247,339           | 26,842,783,878     | 35,949,064,589           | 33,835,989,879        | 26,669,022,270           | 9,490,145,076      |
| Ministry of<br>Health               | Social<br>Services<br>Sector             | 27,768,477,252  | 1,405,934,397      | -                                 | 30,236,974,066        | 15,533,584,958           | 27,156,974,066     | 21,641,513,830           | 6,856,974,066         | 12,435,514,612           | 2,220,999,846      |
| Ministry of                         |                                          |                 |                    |                                   |                       |                          |                    |                          |                       |                          |                    |
| Energy &                            | Econom                                   |                 |                    |                                   |                       |                          |                    |                          |                       |                          |                    |
| Mineral                             | ic                                       |                 |                    |                                   |                       |                          |                    |                          |                       |                          |                    |
| Resources                           | Sector                                   | 221,107,458     | 8,281,973,088      | -                                 | 50,704,246,000        | 436,703,449              | 10,704,246,000     | 475,783,002              | 26,704,246,000        | 339,665,912              | 36,366,884,087     |
| Ministry of                         |                                          |                 |                    |                                   |                       |                          |                    |                          |                       |                          |                    |
| Trade,                              |                                          |                 |                    |                                   |                       |                          |                    |                          |                       |                          |                    |
| Industry,                           | Econom                                   |                 |                    |                                   |                       |                          |                    |                          |                       |                          |                    |
| Investment                          | ic                                       |                 |                    |                                   |                       |                          |                    |                          |                       |                          |                    |
| and Coop.                           | Sector                                   | 378,867,707     | 242,060,000        | -                                 | 26,000,000,000        | 359,673,254              | 7,970,500,111      | 426,636,082              | 47,470,500,111        | 291,480,603              | 32,231,847,611     |
| Ministry of                         | Adminis                                  |                 |                    |                                   |                       |                          |                    |                          |                       |                          |                    |
| Establishments                      | tration                                  | 296,756,612     | 214,850,000        | 15,000,000,000                    | 277,500,000           | 10,429,949,569           | 225,000,000        | 10,482,399,703           | 225,000,000           | 3,946,937,905            | 189,200            |

| and Training    | Sector   |               |               |             |                |               |                |               |                |               |               |
|-----------------|----------|---------------|---------------|-------------|----------------|---------------|----------------|---------------|----------------|---------------|---------------|
| The             |          |               |               |             |                |               |                |               |                |               |               |
| Legislature/    | Adminis  |               |               |             |                |               |                |               |                |               |               |
| State House     | tration  |               |               |             |                |               |                |               |                |               |               |
| Assembly        | Sector   | 1,166,201,796 | 4,905,000,000 | -           | 9,603,056,656  | 3,317,944,022 | 6,363,996,960  | 4,099,961,946 | 7,806,496,960  | 2,984,496,507 | 6,911,483,317 |
| Ministry of     |          |               |               |             |                |               |                |               |                |               |               |
| Environment     | Social   |               |               |             |                |               |                |               |                |               |               |
| and Natural     | Services |               |               |             |                |               |                |               |                |               |               |
| Resources       | Sector   | 1,707,608,667 | 889,680,326   | -           | 12,160,000,000 | 1,535,801,749 | 29,644,991,152 | 1,887,612,389 | 27,594,991,152 | 1,158,013,331 | 552,229,226   |
| Ministry of     |          |               |               |             |                |               |                |               |                |               |               |
| Agriculture &   | Econom   |               |               |             |                |               |                |               |                |               |               |
| Rural           | ic       |               |               |             |                |               |                |               |                |               |               |
| Resources       | Sector   | 2,157,186,938 | 707,647,594   | -           | 11,700,115,000 | 4,406,208,032 | 11,492,500,000 | 2,337,479,211 | 7,632,500,000  | 2,753,436,396 | 1,130,400,549 |
|                 | Law and  |               |               |             |                |               |                |               |                |               |               |
| Judicial        | Justice  |               |               |             |                |               |                |               |                |               |               |
| Council         | Sector   | 6,401,979,737 | 1,157,309,040 | 696,000,000 | 4,462,390,000  | 5,580,908,400 | 4,132,390,000  | 7,547,071,531 | 1,482,390,000  | 3,421,678,009 | 1,480,865,990 |
| Ministry of     |          |               |               |             |                |               |                |               |                |               |               |
| Budget and      | Econom   |               |               |             |                |               |                |               |                |               |               |
| Economic        | ic       |               |               |             |                |               |                |               |                |               |               |
| Planning        | Sector   | 414,528,145   | 2,743,900,000 | -           | 6,398,500,000  | 2,417,376,748 | 2,650,000,000  | 2,473,142,640 | 2,953,000,000  | 214,556,218   | 1,522,875,367 |
| Ministry of     |          |               |               |             |                |               |                |               |                |               |               |
| Lands ,Housing  | Econom   |               |               |             |                |               |                |               |                |               |               |
| & Urban         | ic       |               |               |             |                |               |                |               |                |               |               |
| Development     | Sector   | 2,130,316,691 | 670,460,000   | -           | 5,469,500,000  | 1,745,904,576 | 4,055,500,000  | 2,122,426,583 | 4,055,500,000  | 927,126,871   | 765,850,599   |
| _               | Social   |               |               |             |                |               |                |               |                |               |               |
| Ministry of     | Services |               |               |             |                |               |                |               |                |               |               |
| Youth & Sports  | Sector   | 2,261,157,960 | 2,510,311,348 | -           | 3,054,391,000  | 2,548,747,919 | 1,512,560,160  | 2,593,518,289 | 1,012,560,160  | 1,482,855,637 | 128,686,775   |
| Ministry of     | 6        |               |               |             |                |               |                |               |                |               |               |
| Women Affairs   | Social   |               |               |             |                |               |                |               |                |               |               |
| and Social      | Services | 402 262 552   | 1 700 027 440 |             | 900 000 000    | 1 200 202 740 | 350,000,000    | 000 574 070   | 150,000,000    | 420 700 422   | 100.050       |
| Inclusion       | Sector   | 403,362,552   | 1,796,637,448 | -           | 800,000,000    | 1,389,282,718 | 350,000,000    | 960,574,878   | 150,000,000    | 429,709,423   | 199,950       |
| N 4: minture of | Adminis  |               |               |             |                |               |                |               |                |               |               |
| Ministry of     | tration  | 06 602 552    | 2 540 950 000 |             | 135 500 000    | 1 047 701 552 | 125 500 000    | 1 064 775 711 | 135 500 000    | 1 150 574 050 |               |
| Special Duty    | Sector   | 96,603,553    | 2,540,850,000 | -           | 125,500,000    | 1,947,701,553 | 125,500,000    | 1,964,775,711 | 125,500,000    | 1,150,574,959 | -             |