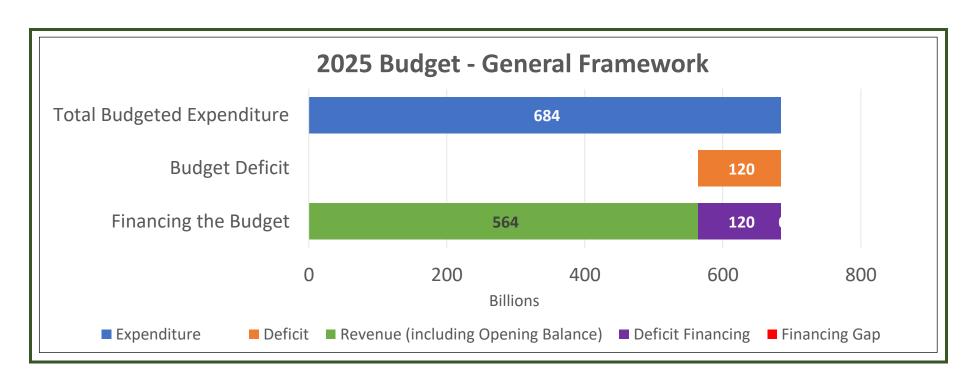

|                                           | 124,062,014,458 | 38,755,147,535  | 38,755,147,534    | 63,990,668,632  |                                                                                                           |
|-------------------------------------------|-----------------|-----------------|-------------------|-----------------|-----------------------------------------------------------------------------------------------------------|
|                                           | 440 704 742 047 | 402 647 762 200 | 450 460 000 000   | 62 404 002 067  | 1100                                                                                                      |
| Loans                                     | 119,794,742,847 | 103,617,763,200 | 150,160,000,000   | 62,481,003,067  | 1403                                                                                                      |
| Other Receipts                            |                 |                 |                   |                 | 14 less 1403                                                                                              |
| Total Revenue (including Opening Balance) | 684,149,398,399 | 438,447,878,548 | 559,990,115,348   | 509,648,953,745 |                                                                                                           |
| Opening Balance)                          | 004,149,390,399 | 450,447,070,540 | 559,990,115,546   | 303,046,333,743 |                                                                                                           |
|                                           |                 | 2024 Original   |                   |                 |                                                                                                           |
| <u>Expenditure</u>                        | 2025 Budget     | Budget          | 2024 Final Budget | 2024 Out-Turn   | NCOA Coding                                                                                               |
| Personnel                                 | 172,399,824,056 | 103,737,310,574 | 138,737,310,574   | 116,207,166,479 |                                                                                                           |
| Salaries, Wages and Allowances            | 172,399,824,056 | 103,737,310,574 | 138,737,310,574   | 116,207,166,479 | 210101 + 210201                                                                                           |
| Social Contributions                      | 172,333,824,030 | 103,737,310,374 | 130,737,310,374   | 110,207,100,473 | 210202                                                                                                    |
| Social Benefits                           |                 |                 |                   |                 | 210301                                                                                                    |
| Social Belletts                           |                 |                 |                   |                 | 210301                                                                                                    |
| Other Recurrent                           | 166,792,569,471 | 109,801,165,165 | 122,772,139,365   | 78,269,288,400  |                                                                                                           |
| Overheads                                 | 124,816,569,471 | 41,545,165,165  | 46,016,139,365    | 45,905,675,368  | 2202                                                                                                      |
| Public Debt Charges                       | 37,800,000,000  | 25,370,000,000  | 29,370,000,000    | 29,368,872,639  | 2206                                                                                                      |
| Transfers of State IGR to LGCs            | -               |                 |                   |                 | 22070103                                                                                                  |
| Others (Grants, Subsidies, Other          |                 |                 |                   |                 |                                                                                                           |
| Transfers)                                | 4,176,000,000   | 42,886,000,000  | 47,386,000,000    | 2,994,740,393   | 2203-2205, 2207 less 22070103                                                                             |
| Capital                                   | 344,957,004,872 | 224,909,402,809 | 298,480,665,409   | 206,062,731,245 | 23 or 32                                                                                                  |
| Other Provisions (Contingency)            |                 |                 |                   |                 | Please ensure this is deducted from row 32 or 33 if this is coded within Recurrent or Capital Expenditure |
| Total Expenditure (including              |                 |                 |                   |                 | LAPCHUITUIC                                                                                               |
| Contingencies)                            | 684,149,398,399 | 438,447,878,548 | 559,990,115,348   | 400,539,186,123 |                                                                                                           |