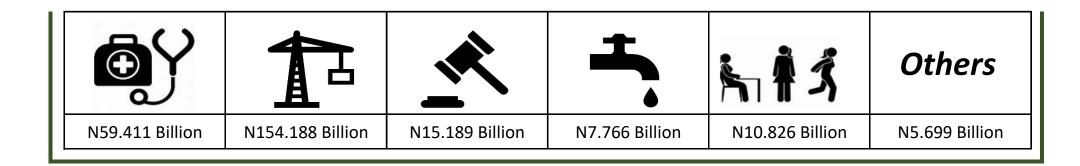

| Expenditure by Planning Sector              |                 |                      | 2 1/22>            |
|---------------------------------------------|-----------------|----------------------|--------------------|
|                                             | Personnel (21)  | Other Recurrent (22) | Capital (23 or 32) |
| Agriculture                                 | 2,157,186,938   | 707,647,594          | 11,700,115,000     |
| Commerce and Industry                       | 378,867,707     | 242,060,000          | 26,000,000,000     |
| Education                                   | 107,964,574,945 | 5,211,500,000        | 36,424,002,272     |
| Environment                                 | 1,707,608,667   | 889,680,326          | 12,160,000,000     |
| Finance and Economic Planning               | 8,698,460,265   | 77,727,281,464       | 15,520,540,000     |
| General Government Administration           | 7,802,679,454   | 62,717,296,820       | 53,060,201,641     |
| Health                                      | 27,768,477,252  | 1,405,934,397        | 30,236,974,066     |
| Infrastructure                              | 2,433,643,796   | 8,684,925,088        | 143,069,246,000    |
| Law and Justice                             | 7,038,701,035   | 3,188,309,040        | 4,962,390,000      |
| Water                                       | 854,905,407     | 323,000,000          | 6,587,905,407      |
| Women, Youth and Sports                     | 2,664,520,512   | 4,306,948,796        | 3,854,391,000      |
| Other                                       | 2,930,198,077   | 1,387,985,947        | 1,381,239,487      |
| Total Expenditure                           | 172,399,824,056 | 166,792,569,471      | 344,957,004,872    |
|                                             |                 |                      |                    |
| Top 20 Projects (Size, Government Priority) | 2025 Budget     | Location (LG)        |                    |