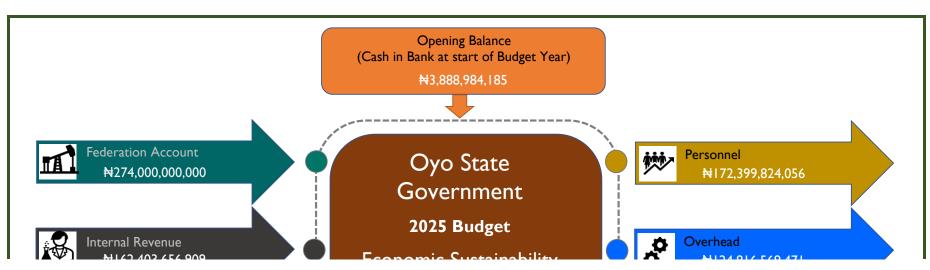

| State                         | Oyo                |                         |                   |                 |             |
|-------------------------------|--------------------|-------------------------|-------------------|-----------------|-------------|
| Budget Year                   | 2025               |                         |                   |                 |             |
| Budget Title                  | Economic Sustainal | oility                  |                   |                 |             |
|                               |                    |                         |                   |                 |             |
| Revenue                       | 2025 Budget        | 2024 Original<br>Budget | 2024 Final Budget | 2024 Out-Turn   | NCOA Coding |
| Opening Balance               | 3,888,984,185      | 2,939,210,931           | 2,939,210,931     | 37,075,017,802  | N/A         |
| Federation Account            | 274,000,000,000    | 201,267,827,470         | 242,500,000,000   | 282,814,913,205 |             |
| Statutory Allocation          | 120,000,000,000    | 96,000,000,000          | 106,000,000,000   | 34,278,037,645  | 11010101    |
| Derivation                    | -                  | -                       | -                 |                 | 11010103    |
| VAT                           | 144,000,000,000    | 71,500,000,000          | 136,500,000,000   | 114,974,323,913 | 11010201    |
| Other FAAC Receipts           | 10,000,000,000     | 33,767,827,470          | -                 | 133,562,551,647 | 110103      |
| Internally Generated Revenues | 162,403,656,909    | 91,867,929,411          | 125,635,756,882   | 63,287,351,040  |             |
| Tax Revenue, of which         | 162,403,656,909    | 91,867,929,411          | 125,635,756,882   | 49,406,133,628  |             |
| Tax Revenues - Personal       | 144,981,440,131    | 82,445,712,633          | 116,213,540,104   | 36,054,954,312  | 120101      |
| Tax Revenue - Other           | 17,422,216,778     | 9,422,216,778           | 9,422,216,778     | 13,351,179,317  | 120103      |
| Non-Tax Revenue               |                    |                         |                   | 13,881,217,411  | 1202        |
| Other Sources                 | 243,856,757,305    | 142,372,910,735         | 188,915,147,534   | 126,471,671,699 |             |
| Aids and Grants               |                    |                         |                   |                 | 13          |

|                                           | 124,062,014,458 | 38,755,147,535  | 38,755,147,534    | 63,990,668,632  |                                                                                                           |
|-------------------------------------------|-----------------|-----------------|-------------------|-----------------|-----------------------------------------------------------------------------------------------------------|
|                                           | 440 704 742 047 | 402 647 762 200 | 450 460 000 000   | 62 404 002 067  | 1100                                                                                                      |
| Loans                                     | 119,794,742,847 | 103,617,763,200 | 150,160,000,000   | 62,481,003,067  | 1403                                                                                                      |
| Other Receipts                            |                 |                 |                   |                 | 14 less 1403                                                                                              |
| Total Revenue (including Opening Balance) | 684,149,398,399 | 438,447,878,548 | 559,990,115,348   | 509,648,953,745 |                                                                                                           |
| Opening Balance)                          | 004,149,390,399 | 450,447,070,540 | 559,990,115,546   | 303,046,333,743 |                                                                                                           |
|                                           |                 | 2024 Original   |                   |                 |                                                                                                           |
| <u>Expenditure</u>                        | 2025 Budget     | Budget          | 2024 Final Budget | 2024 Out-Turn   | NCOA Coding                                                                                               |
| Personnel                                 | 172,399,824,056 | 103,737,310,574 | 138,737,310,574   | 116,207,166,479 |                                                                                                           |
| Salaries, Wages and Allowances            | 172,399,824,056 | 103,737,310,574 | 138,737,310,574   | 116,207,166,479 | 210101 + 210201                                                                                           |
| Social Contributions                      | 172,333,824,030 | 103,737,310,374 | 130,737,310,374   | 110,207,100,473 | 210202                                                                                                    |
| Social Benefits                           |                 |                 |                   |                 | 210301                                                                                                    |
| Social Belletts                           |                 |                 |                   |                 | 210301                                                                                                    |
| Other Recurrent                           | 166,792,569,471 | 109,801,165,165 | 122,772,139,365   | 78,269,288,400  |                                                                                                           |
| Overheads                                 | 124,816,569,471 | 41,545,165,165  | 46,016,139,365    | 45,905,675,368  | 2202                                                                                                      |
| Public Debt Charges                       | 37,800,000,000  | 25,370,000,000  | 29,370,000,000    | 29,368,872,639  | 2206                                                                                                      |
| Transfers of State IGR to LGCs            | -               |                 |                   |                 | 22070103                                                                                                  |
| Others (Grants, Subsidies, Other          |                 |                 |                   |                 |                                                                                                           |
| Transfers)                                | 4,176,000,000   | 42,886,000,000  | 47,386,000,000    | 2,994,740,393   | 2203-2205, 2207 less 22070103                                                                             |
| Capital                                   | 344,957,004,872 | 224,909,402,809 | 298,480,665,409   | 206,062,731,245 | 23 or 32                                                                                                  |
| Other Provisions (Contingency)            |                 |                 |                   |                 | Please ensure this is deducted from row 32 or 33 if this is coded within Recurrent or Capital Expenditure |
| Total Expenditure (including              |                 |                 |                   |                 | LAPCHUITUIC                                                                                               |
| Contingencies)                            | 684,149,398,399 | 438,447,878,548 | 559,990,115,348   | 400,539,186,123 |                                                                                                           |