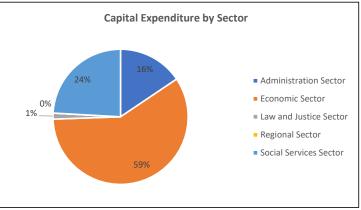

| Expenditure by Planning Sector              |                 |                      | 2 1/22>            |
|---------------------------------------------|-----------------|----------------------|--------------------|
|                                             | Personnel (21)  | Other Recurrent (22) | Capital (23 or 32) |
| Agriculture                                 | 2,157,186,938   | 707,647,594          | 11,700,115,000     |
| Commerce and Industry                       | 378,867,707     | 242,060,000          | 26,000,000,000     |
| Education                                   | 107,964,574,945 | 5,211,500,000        | 36,424,002,272     |
| Environment                                 | 1,707,608,667   | 889,680,326          | 12,160,000,000     |
| Finance and Economic Planning               | 8,698,460,265   | 77,727,281,464       | 15,520,540,000     |
| General Government Administration           | 7,802,679,454   | 62,717,296,820       | 53,060,201,641     |
| Health                                      | 27,768,477,252  | 1,405,934,397        | 30,236,974,066     |
| Infrastructure                              | 2,433,643,796   | 8,684,925,088        | 143,069,246,000    |
| Law and Justice                             | 7,038,701,035   | 3,188,309,040        | 4,962,390,000      |
| Water                                       | 854,905,407     | 323,000,000          | 6,587,905,407      |
| Women, Youth and Sports                     | 2,664,520,512   | 4,306,948,796        | 3,854,391,000      |
| Other                                       | 2,930,198,077   | 1,387,985,947        | 1,381,239,487      |
| Total Expenditure                           | 172,399,824,056 | 166,792,569,471      | 344,957,004,872    |
|                                             |                 |                      |                    |
| Top 20 Projects (Size, Government Priority) | 2025 Budget     | Location (LG)        |                    |