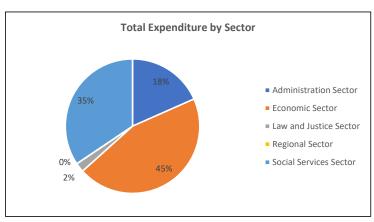

| Expenditure by Planning Sector              |                 |                      | 2 1/22>            |
|---------------------------------------------|-----------------|----------------------|--------------------|
|                                             | Personnel (21)  | Other Recurrent (22) | Capital (23 or 32) |
| Agriculture                                 | 2,157,186,938   | 707,647,594          | 11,700,115,000     |
| Commerce and Industry                       | 378,867,707     | 242,060,000          | 26,000,000,000     |
| Education                                   | 107,964,574,945 | 5,211,500,000        | 36,424,002,272     |
| Environment                                 | 1,707,608,667   | 889,680,326          | 12,160,000,000     |
| Finance and Economic Planning               | 8,698,460,265   | 77,727,281,464       | 15,520,540,000     |
| General Government Administration           | 7,802,679,454   | 62,717,296,820       | 53,060,201,641     |
| Health                                      | 27,768,477,252  | 1,405,934,397        | 30,236,974,066     |
| Infrastructure                              | 2,433,643,796   | 8,684,925,088        | 143,069,246,000    |
| Law and Justice                             | 7,038,701,035   | 3,188,309,040        | 4,962,390,000      |
| Water                                       | 854,905,407     | 323,000,000          | 6,587,905,407      |
| Women, Youth and Sports                     | 2,664,520,512   | 4,306,948,796        | 3,854,391,000      |
| Other                                       | 2,930,198,077   | 1,387,985,947        | 1,381,239,487      |
| Total Expenditure                           | 172,399,824,056 | 166,792,569,471      | 344,957,004,872    |
|                                             |                 |                      |                    |
| Top 20 Projects (Size, Government Priority) | 2025 Budget     | Location (LG)        |                    |