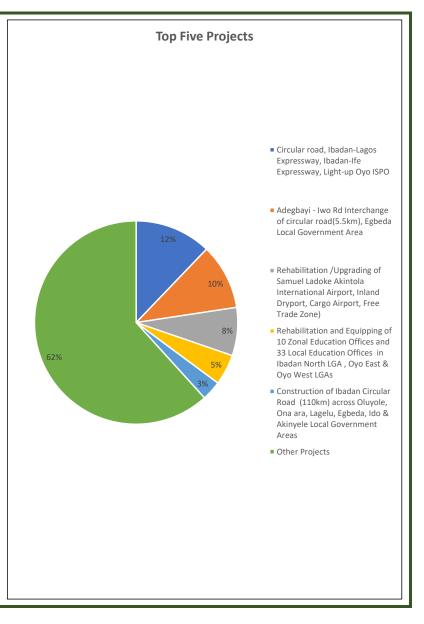

| Circular road, Ibadan-Lagos Expressway, Ibadan-   |                |                          |
|---------------------------------------------------|----------------|--------------------------|
| Ife Expressway, Light-up Oyo ISPO                 | 34,939,300,000 | Within Ibadan Metropolis |
| Adegbayi - Iwo Rd Interchange of circular         | 34,939,300,000 | Within ibadan Metropolis |
| <b>o</b> ,                                        | 30,000,000,000 | Mithin Ibadan Matranalis |
| road(5.5km), Egbeda Local Government Area         | 30,000,000,000 | Within Ibadan Metropolis |
| Rehabilitation /Upgrading of Samuel Ladoke        |                |                          |
| Akintola International Airport, Inland Dryport,   | 22 004 075 024 | CLA LANGA                |
| Cargo Airport, Free Trade Zone)                   | 22,001,875,924 | State Wide               |
| Rehabilitation and Equipping of 10 Zonal          |                |                          |
| Education Offices and 33 Local Education Offices  |                |                          |
| in Ibadan North LGA , Oyo East & Oyo West LGAs    | 14,000,000,000 | State Wide               |
| Construction of Ibadan Circular Road (110km)      |                |                          |
| across Oluyole, Ona ara, Lagelu, Egbeda, Ido &    |                |                          |
| Akinyele Local Government Areas                   | 9,000,000,000  | State Wide               |
| (a) Provision of Energy via Independent Power     |                |                          |
| Project (IPP): This equals about 15 - 20% of the  |                |                          |
| present power distributed to residents of Oyo     |                |                          |
| State from the national grid.                     | 7,500,000,000  | State Wide               |
| (a) All-in-one Standalone Solar Streetlight, (b)  |                |                          |
| Oyo State Electricity Regulatory Commission       | 7,500,000,000  | State Wide               |
| ConstructionTakie - FGGC Ogbomoso (2.5km),        |                |                          |
| Ogbomoso North Local Government Area              | 5,000,000,000  | Ogbomosho-North          |
|                                                   |                |                          |
| channelization, bridges and culverts              | 4,950,000,000  | Ibadan North             |
|                                                   |                |                          |
| Purchase of 100Nos Jack Hilux 4WD 2023 Version    | 4,000,000,000  | State Wide               |
| Purchase of 7 Nos of Toyota Camry 2023 Model      |                |                          |
| 14Nos to Corola KIA (2022 Model),1 No Coaster     |                |                          |
| Bus and 4Nos Toyota Hiace Bus 2023 Model          | 3,500,000,000  | State Wide               |
| Counterpart Contribution (construction of new     |                |                          |
| classrooms, Renovation of Classrooms              | 3,500,000,000  | State Wide               |
| Water and Sanitation Hyegeine                     |                |                          |
| Activities(WASH)(Consultancy) for Quality Control |                |                          |
| Activities at HQ                                  | 3,500,000,000  | State Wide               |
| Rehabilitation of New Office Complex, Chambers    |                | State Wide               |