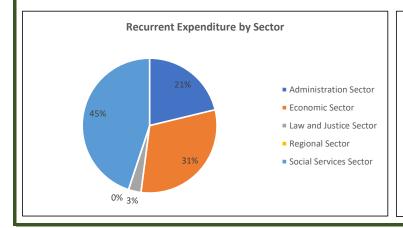

| Expenditure by Planning Sector              |                 |                      | 2 1/22>            |
|---------------------------------------------|-----------------|----------------------|--------------------|
|                                             | Personnel (21)  | Other Recurrent (22) | Capital (23 or 32) |
| Agriculture                                 | 2,157,186,938   | 707,647,594          | 11,700,115,000     |
| Commerce and Industry                       | 378,867,707     | 242,060,000          | 26,000,000,000     |
| Education                                   | 107,964,574,945 | 5,211,500,000        | 36,424,002,272     |
| Environment                                 | 1,707,608,667   | 889,680,326          | 12,160,000,000     |
| Finance and Economic Planning               | 8,698,460,265   | 77,727,281,464       | 15,520,540,000     |
| General Government Administration           | 7,802,679,454   | 62,717,296,820       | 53,060,201,641     |
| Health                                      | 27,768,477,252  | 1,405,934,397        | 30,236,974,066     |
| Infrastructure                              | 2,433,643,796   | 8,684,925,088        | 143,069,246,000    |
| Law and Justice                             | 7,038,701,035   | 3,188,309,040        | 4,962,390,000      |
| Water                                       | 854,905,407     | 323,000,000          | 6,587,905,407      |
| Women, Youth and Sports                     | 2,664,520,512   | 4,306,948,796        | 3,854,391,000      |
| Other                                       | 2,930,198,077   | 1,387,985,947        | 1,381,239,487      |
| Total Expenditure                           | 172,399,824,056 | 166,792,569,471      | 344,957,004,872    |
|                                             |                 |                      |                    |
| Top 20 Projects (Size, Government Priority) | 2025 Budget     | Location (LG)        |                    |