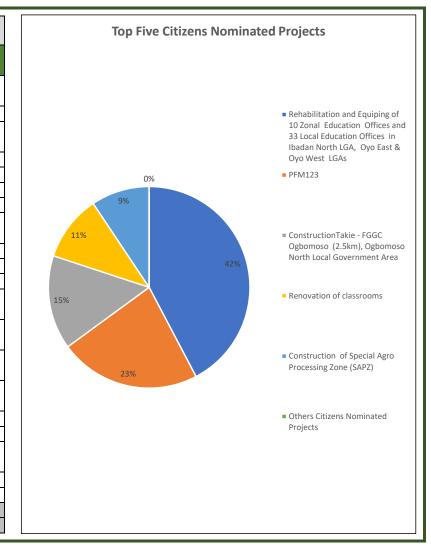

| Citizens Nominated Projects (Top 20)              | 2025 Budget    | Location (LG) |
|---------------------------------------------------|----------------|---------------|
| Rehabilitation and Equiping of 10 Zonal Education |                |               |
| Offices and 33 Local Education Offices in Ibadan  |                |               |
| North LGA, Oyo East & Oyo West LGAs               | 14,000,000,000 | State Wide    |
| (a) All-in-one Standalone Solar Streetlight, (b)  |                |               |
| Oyo State Electricity Regulatory Commission       | 7,500,000,000  | State Wide    |
| ConstructionTakie - FGGC Ogbomoso (2.5km),        |                |               |
| Ogbomoso North Local Government Area              | 5,000,000,000  | Ogbomoso      |
|                                                   |                |               |
| Renovation of classrooms                          | 3,500,000,000  | State Wide    |
| Construction of Special Agro Processing Zone      |                |               |
| (SAPZ)                                            | 3,100,000,000  | Ibarapa       |
| Construction of Farm Estate Development Project   |                |               |
| at Eruwa, Fashola and Akufo)                      | 2,093,000,000  | State Wide    |
|                                                   |                |               |
| Construction of Ido - Eruwa Road, Ibarapa LGA     | 2,000,000,000  | Ibarapa       |
| Provision of Economic Stimulus to Communityand    |                |               |
| investment Basic Service(NG-Cares)                | 1,868,900,000  | State Wide    |