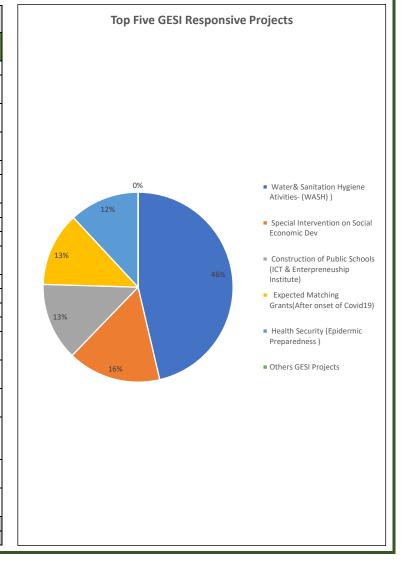

r WASH, PEWASH, CNC, UNICEF, VLOM, Nutrition, Repair and Rehabilitation of Non-Functioning Boreholes                                                                  | 20,000,000          | Oyo State Rural Water and Sanitation Agen                        |
| Others GESI Projects                                                                                                                                                              | - 0                 |                                                                  |
| Total Value of GESI Responsive Projects                                                                                                                                           | 11,641,146,348      |                                                                  |



| How do our Revenue Estimates for 2025 compare to what we budgeted and actually collected in 2024? |                 |                 |                                    |                 |                                    |                 |                                    |  |  |
|---------------------------------------------------------------------------------------------------|-----------------|-----------------|------------------------------------|-----------------|------------------------------------|-----------------|------------------------------------|--|--|
|                                                                                                   |                 | 2024 Origi      | nal Budget                         | 2024 Fina       | al Budget