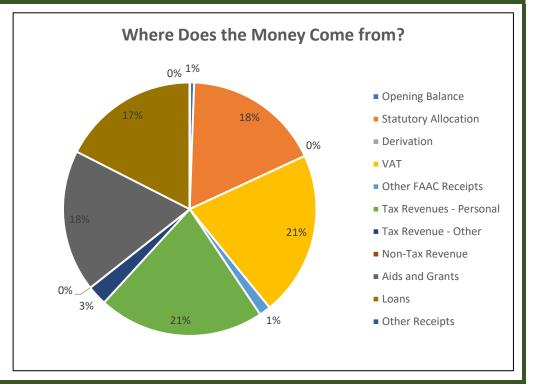

| State                         | Oyo                |                         |                   |                 |             |
|-------------------------------|--------------------|-------------------------|-------------------|-----------------|-------------|
| Budget Year                   | 2025               |                         |                   |                 |             |
| Budget Title                  | Economic Sustainal | oility                  |                   |                 |             |
|                               |                    |                         |                   |                 |             |
| Revenue                       | 2025 Budget        | 2024 Original<br>Budget | 2024 Final Budget | 2024 Out-Turn   | NCOA Coding |
| Opening Balance               | 3,888,984,185      | 2,939,210,931           | 2,939,210,931     | 37,075,017,802  | N/A         |
| Federation Account            | 274,000,000,000    | 201,267,827,470         | 242,500,000,000   | 282,814,913,205 |             |
| Statutory Allocation          | 120,000,000,000    | 96,000,000,000          | 106,000,000,000   | 34,278,037,645  | 11010101    |
| Derivation                    | -                  | -                       | -                 |                 | 11010103    |
| VAT                           | 144,000,000,000    | 71,500,000,000          | 136,500,000,000   | 114,974,323,913 | 11010201    |
| Other FAAC Receipts           | 10,000,000,000     | 33,767,827,470          | -                 | 133,562,551,647 | 110103      |
| Internally Generated Revenues | 162,403,656,909    | 91,867,929,411          | 125,635,756,882   | 63,287,351,040  |             |
| Tax Revenue, of which         | 162,403,656,909    | 91,867,929,411          | 125,635,756,882   | 49,406,133,628  |             |
| Tax Revenues - Personal       | 144,981,440,131    | 82,445,712,633          | 116,213,540,104   | 36,054,954,312  | 120101      |
| Tax Revenue - Other           | 17,422,216,778     | 9,422,216,778           | 9,422,216,778     | 13,351,179,317  | 120103      |
| Non-Tax Revenue               |                    |                         |                   | 13,881,217,411  | 1202        |
| Other Sources                 | 243,856,757,305    | 142,372,910,735         | 188,915,147,534   | 126,471,671,699 |             |
| Aids and Grants               |                    |                         |                   |                 | 13          |

|                                           | 124,062,014,458 | 38,755,147,535  | 38,755,147,534    | 63,990,668,632  |                                                                                                           |
|-------------------------------------------|-----------------|-----------------|-------------------|-----------------|-----------------------------------------------------------------------------------------------------------|
|                                           | 440 704 742 047 | 402 647 762 200 | 450 460 000 000   | 62 404 002 067  | 1100                                                                                                      |
| Loans                                     | 119,794,742,847 | 103,617,763,200 | 150,160,000,000   | 62,481,003,067  | 1403                                                                                                      |
| Other Receipts                            |                 |                 |                   |                 | 14 less 1403                                                                                              |
| Total Revenue (including Opening Balance) | 684,149,398,399 | 438,447,878,548 | 559,990,115,348   | 509,648,953,745 |                                                                                                           |
| Opening Balance)                          | 004,149,390,399 | 450,447,070,540 | 559,990,115,546   | 303,046,333,743 |                                                                                                           |
|                                           |                 | 2024 Original   |                   |                 |                                                                                                           |
| <u>Expenditure</u>                        | 2025 Budget     | Budget          | 2024 Final Budget | 2024 Out-Turn   | NCOA Coding                                                                                               |
| Personnel                                 | 172,399,824,056 | 103,737,310,574 | 138,737,310,574   | 116,207,166,479 |                                                                                                           |
| Salaries, Wages and Allowances            | 172,399,824,056 | 103,737,310,574 | 138,737,310,574   | 116,207,166,479 | 210101 + 210201                                                                                           |
| Social Contributions                      | 172,333,824,030 | 103,737,310,374 | 130,737,310,374   | 110,207,100,473 | 210202                                                                                                    |
| Social Benefits                           |                 |                 |                   |                 | 210301                                                                                                    |
| Social Belletts                           |                 |                 |                   |                 | 210301                                                                                                    |
| Other Recurrent                           | 166,792,569,471 | 109,801,165,165 | 122,772,139,365   | 78,269,288,400  |                                                                                                           |
| Overheads                                 | 124,816,569,471 | 41,545,165,165  | 46,016,139,365    | 45,905,675,368  | 2202                                                                                                      |
| Public Debt Charges                       | 37,800,000,000  | 25,370,000,000  | 29,370,000,000    | 29,368,872,639  | 2206                                                                                                      |
| Transfers of State IGR to LGCs            | -               |                 |                   |                 | 22070103                                                                                                  |
| Others (Grants, Subsidies, Other          |                 |                 |                   |                 |                                                                                                           |
| Transfers)                                | 4,176,000,000   | 42,886,000,000  | 47,386,000,000    | 2,994,740,393   | 2203-2205, 2207 less 22070103                                                                             |
| Capital                                   | 344,957,004,872 | 224,909,402,809 | 298,480,665,409   | 206,062,731,245 | 23 or 32                                                                                                  |
| Other Provisions (Contingency)            |                 |                 |                   |                 | Please ensure this is deducted from row 32 or 33 if this is coded within Recurrent or Capital Expenditure |
| Total Expenditure (including              |                 |                 |                   |                 | LAPCHUITUIC                                                                                               |
| Contingencies)                            | 684,149,398,399 | 438,447,878,548 | 559,990,115,348   | 400,539,186,123 |                                                                                                           |