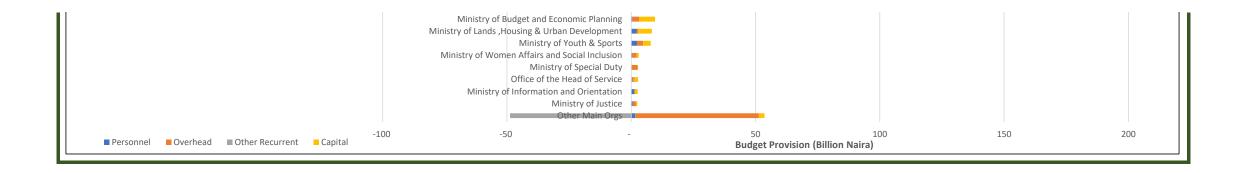

| Expenditure                         | NCOA                                     |                 | 2025 Bi            | udget                             |                       | 2024 Orig                | inal Budget        | 2024 Fin                 | al Budget             | 2024                     | Actuals            |
|-------------------------------------|------------------------------------------|-----------------|--------------------|-----------------------------------|-----------------------|--------------------------|--------------------|--------------------------|-----------------------|--------------------------|--------------------|
| by Main Org<br>(Top 20 by<br>Value) | Adminis<br>trative<br>Segmen<br>t Sector | Personnel (21)  | Overhead<br>(2202) | Other<br>Recurrent<br>(2203-2209) | Capital (23 or<br>32) | Recurrent (21<br>and 22) | Capital (23 or 32) | Recurrent (21<br>and 22) | Capital (23 or<br>32) | Recurrent (21<br>and 22) | Capital (23 or 32) |
| Ministry of                         |                                          |                 |                    |                                   |                       |                          |                    |                          |                       |                          |                    |
| Education,                          | Social                                   |                 |                    |                                   |                       |                          |                    |                          |                       |                          |                    |
| Science and                         | Services                                 |                 |                    |                                   |                       |                          |                    |                          |                       |                          |                    |
| Technology                          | Sector                                   | 107,964,574,945 | 5,211,500,000      | -                                 | 36,424,002,272        | 67,689,585,982           | 23,065,363,272     | 90,518,955,728           | 15,065,363,272        | 60,000,722,457           | 3,184,685,563      |
| Ministry of                         |                                          |                 |                    |                                   |                       |                          |                    |                          |                       |                          |                    |
| Public Works,                       | Econom                                   |                 |                    |                                   |                       |                          |                    |                          |                       |                          |                    |
| Infrastructure                      | ic                                       |                 |                    |                                   |                       |                          |                    |                          |                       |                          |                    |
| and Transport                       | Sector                                   | 2,273,970,894   | 421,960,000        | -                                 | 92,600,000,000        | 1,292,594,318            | 62,186,000,000     | 1,944,506,432            | 108,654,762,600       | 1,148,512,512            | 108,148,477,024    |
| Ministry of                         | Econom                                   |                 |                    |                                   |                       |                          |                    |                          |                       |                          |                    |
| Finance                             | Sector                                   | 8,283,932,119   | 20,383,381,464     | 54,600,000,000                    | 9,122,040,000         | 60,267,600,241           | 3,767,097,210      | 67,767,740,649           | 3,767,097,210         | 35,937,524,895           | 1,474,609,685      |
| Office of the                       | Adminis                                  |                 |                    | .,,,                              |                       |                          | 7,12,7             |                          |                       |                          |                    |
| Executive                           | tration                                  |                 |                    |                                   |                       |                          |                    |                          |                       |                          |                    |
| Governor                            | Sector                                   | 4,772,375,002   | 18,721,691,024     | 20,000,000,000                    | 40,502,144,985        | 28,108,247,339           | 26,842,783,878     | 35,949,064,589           | 33,835,989,879        | 26,669,022,270           | 9,490,145,076      |
| Ministry of<br>Health               | Social<br>Services<br>Sector             | 27,768,477,252  | 1,405,934,397      | -                                 | 30,236,974,066        | 15,533,584,958           | 27,156,974,066     | 21,641,513,830           | 6,856,974,066         | 12,435,514,612           | 2,220,999,846      |
| Ministry of                         |                                          |                 |                    |                                   |                       |                          |                    |                          |                       |                          |                    |
| Energy &                            | Econom                                   |                 |                    |                                   |                       |                          |                    |                          |                       |                          |                    |
| Mineral                             | ic                                       |                 |                    |                                   |                       |                          |                    |                          |                       |                          |                    |
| Resources                           | Sector                                   | 221,107,458     | 8,281,973,088      | -                                 | 50,704,246,000        | 436,703,449              | 10,704,246,000     | 475,783,002              | 26,704,246,000        | 339,665,912              | 36,366,884,087     |
| Ministry of                         |                                          |                 |                    |                                   |                       |                          |                    |                          |                       |                          |                    |
| Trade,                              |                                          |                 |                    |                                   |                       |                          |                    |                          |                       |                          |                    |
| Industry,                           | Econom                                   |                 |                    |                                   |                       |                          |                    |                          |                       |                          |                    |
| Investment                          | ic                                       |                 |                    |                                   |                       |                          |                    |                          |                       |                          |                    |
| and Coop.                           | Sector                                   | 378,867,707     | 242,060,000        | -                                 | 26,000,000,000        | 359,673,254              | 7,970,500,111      | 426,636,082              | 47,470,500,111        | 291,480,603              | 32,231,847,611     |
| Ministry of                         | Adminis                                  |                 |                    |                                   |                       |                          |                    |                          |                       |                          |                    |
| Establishments                      | tration                                  | 296,756,612     | 214,850,000        | 15,000,000,000                    | 277,500,000           | 10,429,949,569           | 225,000,000        | 10,482,399,703           | 225,000,000           | 3,946,937,905            | 189,200            |

| and Training    | Sector   |               |               |             |                |               |                |               |                |               |               |
|-----------------|----------|---------------|---------------|-------------|----------------|---------------|----------------|---------------|----------------|---------------|---------------|
| The             |          |               |               |             |                |               |                |               |                |               |               |
| Legislature/    | Adminis  |               |               |             |                |               |                |               |                |               |               |
| State House     | tration  |               |               |             |                |               |                |               |                |               |               |
| Assembly        | Sector   | 1,166,201,796 | 4,905,000,000 | -           | 9,603,056,656  | 3,317,944,022 | 6,363,996,960  | 4,099,961,946 | 7,806,496,960  | 2,984,496,507 | 6,911,483,317 |
| Ministry of     |          |               |               |             |                |               |                |               |                |               |               |
| Environment     | Social   |               |               |             |                |               |                |               |                |               |               |
| and Natural     | Services |               |               |             |                |               |                |               |                |               |               |
| Resources       | Sector   | 1,707,608,667 | 889,680,326   | -           | 12,160,000,000 | 1,535,801,749 | 29,644,991,152 | 1,887,612,389 | 27,594,991,152 | 1,158,013,331 | 552,229,226   |
| Ministry of     |          |               |               |             |                |               |                |               |                |               |               |
| Agriculture &   | Econom   |               |               |             |                |               |                |               |                |               |               |
| Rural           | ic       |               |               |             |                |               |                |               |                |               |               |
| Resources       | Sector   | 2,157,186,938 | 707,647,594   | -           | 11,700,115,000 | 4,406,208,032 | 11,492,500,000 | 2,337,479,211 | 7,632,500,000  | 2,753,436,396 | 1,130,400,549 |
|                 | Law and  |               |               |             |                |               |                |               |                |               |               |
| Judicial        | Justice  |               |               |             |                |               |                |               |                |               |               |
| Council         | Sector   | 6,401,979,737 | 1,157,309,040 | 696,000,000 | 4,462,390,000  | 5,580,908,400 | 4,132,390,000  | 7,547,071,531 | 1,482,390,000  | 3,421,678,009 | 1,480,865,990 |
| Ministry of     |          |               |               |             |                |               |                |               |                |               |               |
| Budget and      | Econom   |               |               |             |                |               |                |               |                |               |               |
| Economic        | ic       |               |               |             |                |               |                |               |                |               |               |
| Planning        | Sector   | 414,528,145   | 2,743,900,000 | -           | 6,398,500,000  | 2,417,376,748 | 2,650,000,000  | 2,473,142,640 | 2,953,000,000  | 214,556,218   | 1,522,875,367 |
| Ministry of     |          |               |               |             |                |               |                |               |                |               |               |
| Lands ,Housing  | Econom   |               |               |             |                |               |                |               |                |               |               |
| & Urban         | ic       |               |               |             |                |               |                |               |                |               |               |
| Development     | Sector   | 2,130,316,691 | 670,460,000   | -           | 5,469,500,000  | 1,745,904,576 | 4,055,500,000  | 2,122,426,583 | 4,055,500,000  | 927,126,871   | 765,850,599   |
| _               | Social   |               |               |             |                |               |                |               |                |               |               |
| Ministry of     | Services |               |               |             |                |               |                |               |                |               |               |
| Youth & Sports  | Sector   | 2,261,157,960 | 2,510,311,348 | -           | 3,054,391,000  | 2,548,747,919 | 1,512,560,160  | 2,593,518,289 | 1,012,560,160  | 1,482,855,637 | 128,686,775   |
| Ministry of     | 6        |               |               |             |                |               |                |               |                |               |               |
| Women Affairs   | Social   |               |               |             |                |               |                |               |                |               |               |
| and Social      | Services | 402 262 552   | 1 700 027 440 |             | 900 000 000    | 1 200 202 740 | 350,000,000    | 000 574 070   | 150,000,000    | 420 700 422   | 100.050       |
| Inclusion       | Sector   | 403,362,552   | 1,796,637,448 | -           | 800,000,000    | 1,389,282,718 | 350,000,000    | 960,574,878   | 150,000,000    | 429,709,423   | 199,950       |
| N 4: minture of | Adminis  |               |               |             |                |               |                |               |                |               |               |
| Ministry of     | tration  | 06 602 552    | 2 540 950 000 |             | 135 500 000    | 1 047 701 552 | 125 500 000    | 1 064 775 711 | 135 500 000    | 1 150 574 050 |               |
| Special Duty    | Sector   | 96,603,553    | 2,540,850,000 | -           | 125,500,000    | 1,947,701,553 | 125,500,000    | 1,964,775,711 | 125,500,000    | 1,150,574,959 | -             |

| 3,374,496                       |
|---------------------------------|
|                                 |
| ,224,254                        |
| ,224,254                        |
| 1,224,254                       |
| 3,224,254                       |
|                                 |
|                                 |
|                                 |
| 3,631,072                       |
| 12,071,560                      |
| .2,0/1,300                      |
| 06,062,731,245                  |
| ,0,002,,02,2                    |
| 1/20                            |
| Capital (23 or 32)              |
| •                               |
|                                 |
| 6,799,945,029                   |
| 6,799,945,029<br>81,641,487,795 |
|                                 |
|                                 |
| 81,641,487,795                  |
| 81,641,487,795<br>,534,497,062  |
| 81,641,487,795                  |
| 81,641,487,795<br>,534,497,062  |
| 0                               |