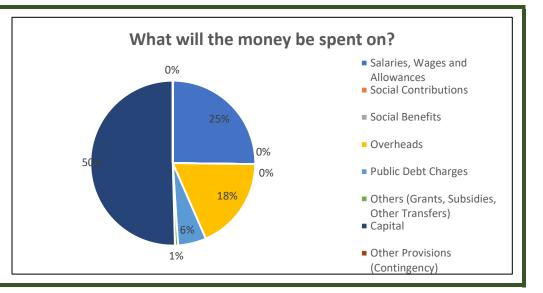

|                                           | 124,062,014,458 | 38,755,147,535  | 38,755,147,534    | 63,990,668,632  |                                                                                                           |
|-------------------------------------------|-----------------|-----------------|-------------------|-----------------|-----------------------------------------------------------------------------------------------------------|
|                                           | 440 704 742 047 | 402 647 762 200 | 450 460 000 000   | 62 404 002 067  | 1100                                                                                                      |
| Loans                                     | 119,794,742,847 | 103,617,763,200 | 150,160,000,000   | 62,481,003,067  | 1403                                                                                                      |
| Other Receipts                            |                 |                 |                   |                 | 14 less 1403                                                                                              |
| Total Revenue (including Opening Balance) | 684,149,398,399 | 438,447,878,548 | 559,990,115,348   | 509,648,953,745 |                                                                                                           |
| Opening Balance)                          | 004,149,390,399 | 450,447,070,540 | 559,990,115,546   | 303,046,333,743 |                                                                                                           |
|                                           |                 | 2024 Original   |                   |                 |                                                                                                           |
| <u>Expenditure</u>                        | 2025 Budget     | Budget          | 2024 Final Budget | 2024 Out-Turn   | NCOA Coding                                                                                               |
| Personnel                                 | 172,399,824,056 | 103,737,310,574 | 138,737,310,574   | 116,207,166,479 |                                                                                                           |
| Salaries, Wages and Allowances            | 172,399,824,056 | 103,737,310,574 | 138,737,310,574   | 116,207,166,479 | 210101 + 210201                                                                                           |
| Social Contributions                      | 172,333,824,030 | 103,737,310,374 | 130,737,310,374   | 110,207,100,473 | 210202                                                                                                    |
| Social Benefits                           |                 |                 |                   |                 | 210301                                                                                                    |
| Social Belletts                           |                 |                 |                   |                 | 210301                                                                                                    |
| Other Recurrent                           | 166,792,569,471 | 109,801,165,165 | 122,772,139,365   | 78,269,288,400  |                                                                                                           |
| Overheads                                 | 124,816,569,471 | 41,545,165,165  | 46,016,139,365    | 45,905,675,368  | 2202                                                                                                      |
| Public Debt Charges                       | 37,800,000,000  | 25,370,000,000  | 29,370,000,000    | 29,368,872,639  | 2206                                                                                                      |
| Transfers of State IGR to LGCs            | -               |                 |                   |                 | 22070103                                                                                                  |
| Others (Grants, Subsidies, Other          |                 |                 |                   |                 |                                                                                                           |
| Transfers)                                | 4,176,000,000   | 42,886,000,000  | 47,386,000,000    | 2,994,740,393   | 2203-2205, 2207 less 22070103                                                                             |
| Capital                                   | 344,957,004,872 | 224,909,402,809 | 298,480,665,409   | 206,062,731,245 | 23 or 32                                                                                                  |
| Other Provisions (Contingency)            |                 |                 |                   |                 | Please ensure this is deducted from row 32 or 33 if this is coded within Recurrent or Capital Expenditure |
| Total Expenditure (including              |                 |                 |                   |                 | LAPCHUITUIC                                                                                               |
| Contingencies)                            | 684,149,398,399 | 438,447,878,548 | 559,990,115,348   | 400,539,186,123 |                                                                                                           |