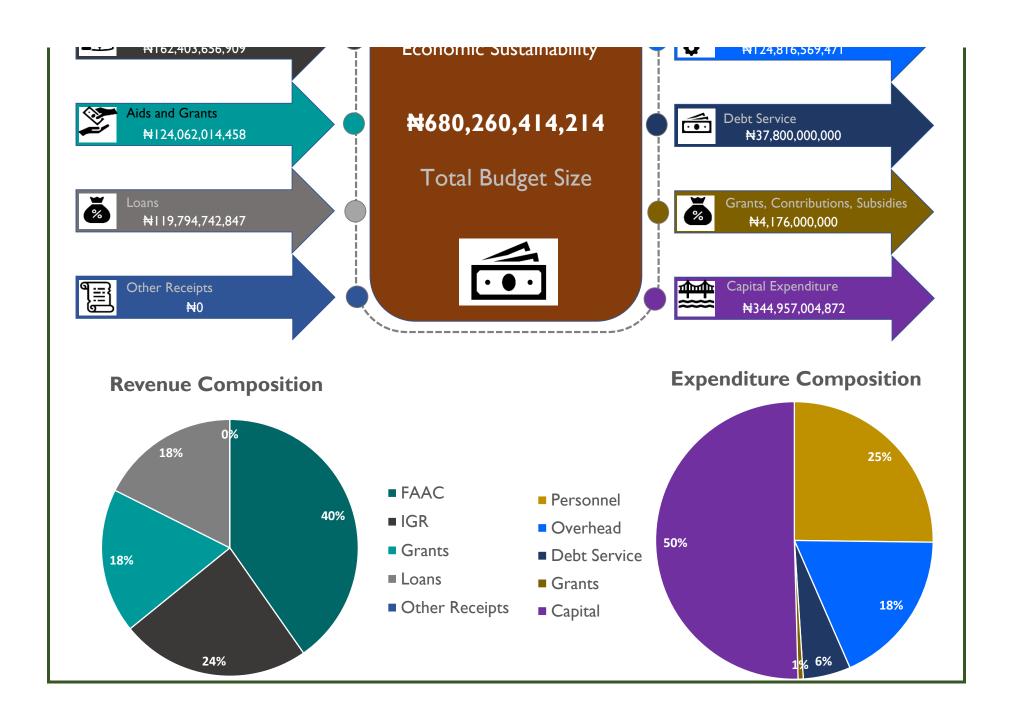

|                                           | 124,062,014,458 | 38,755,147,535  | 38,755,147,534    | 63,990,668,632  |                                                                                                           |
|-------------------------------------------|-----------------|-----------------|-------------------|-----------------|-----------------------------------------------------------------------------------------------------------|
|                                           | 440 704 742 047 | 402 647 762 200 | 450 460 000 000   | 62 404 002 067  | 1100                                                                                                      |
| Loans                                     | 119,794,742,847 | 103,617,763,200 | 150,160,000,000   | 62,481,003,067  | 1403                                                                                                      |
| Other Receipts                            |                 |                 |                   |                 | 14 less 1403                                                                                              |
| Total Revenue (including Opening Balance) | 684,149,398,399 | 438,447,878,548 | 559,990,115,348   | 509,648,953,745 |                                                                                                           |
| Opening Balance)                          | 004,149,390,399 | 450,447,070,540 | 559,990,115,546   | 303,046,333,743 |                                                                                                           |
|                                           |                 | 2024 Original   |                   |                 |                                                                                                           |
| <u>Expenditure</u>                        | 2025 Budget     | Budget          | 2024 Final Budget | 2024 Out-Turn   | NCOA Coding                                                                                               |
| Personnel                                 | 172,399,824,056 | 103,737,310,574 | 138,737,310,574   | 116,207,166,479 |                                                                                                           |
| Salaries, Wages and Allowances            | 172,399,824,056 | 103,737,310,574 | 138,737,310,574   | 116,207,166,479 | 210101 + 210201                                                                                           |
| Social Contributions                      | 172,333,824,030 | 103,737,310,374 | 130,737,310,374   | 110,207,100,473 | 210202                                                                                                    |
| Social Benefits                           |                 |                 |                   |                 | 210301                                                                                                    |
| Social Belletts                           |                 |                 |                   |                 | 210301                                                                                                    |
| Other Recurrent                           | 166,792,569,471 | 109,801,165,165 | 122,772,139,365   | 78,269,288,400  |                                                                                                           |
| Overheads                                 | 124,816,569,471 | 41,545,165,165  | 46,016,139,365    | 45,905,675,368  | 2202                                                                                                      |
| Public Debt Charges                       | 37,800,000,000  | 25,370,000,000  | 29,370,000,000    | 29,368,872,639  | 2206                                                                                                      |
| Transfers of State IGR to LGCs            | -               |                 |                   |                 | 22070103                                                                                                  |
| Others (Grants, Subsidies, Other          |                 |                 |                   |                 |                                                                                                           |
| Transfers)                                | 4,176,000,000   | 42,886,000,000  | 47,386,000,000    | 2,994,740,393   | 2203-2205, 2207 less 22070103                                                                             |
| Capital                                   | 344,957,004,872 | 224,909,402,809 | 298,480,665,409   | 206,062,731,245 | 23 or 32                                                                                                  |
| Other Provisions (Contingency)            |                 |                 |                   |                 | Please ensure this is deducted from row 32 or 33 if this is coded within Recurrent or Capital Expenditure |
| Total Expenditure (including              |                 |                 |                   |                 | LAPCHUITUIC                                                                                               |
| Contingencies)                            | 684,149,398,399 | 438,447,878,548 | 559,990,115,348   | 400,539,186,123 |                                                                                                           |

| Expenditure by Planning Sector              |                 |                      | 2 1/22>            |
|---------------------------------------------|-----------------|----------------------|--------------------|
|                                             | Personnel (21)  | Other Recurrent (22) | Capital (23 or 32) |
| Agriculture                                 | 2,157,186,938   | 707,647,594          | 11,700,115,000     |
| Commerce and Industry                       | 378,867,707     | 242,060,000          | 26,000,000,000     |
| Education                                   | 107,964,574,945 | 5,211,500,000        | 36,424,002,272     |
| Environment                                 | 1,707,608,667   | 889,680,326          | 12,160,000,000     |
| Finance and Economic Planning               | 8,698,460,265   | 77,727,281,464       | 15,520,540,000     |
| General Government Administration           | 7,802,679,454   | 62,717,296,820       | 53,060,201,641     |
| Health                                      | 27,768,477,252  | 1,405,934,397        | 30,236,974,066     |
| Infrastructure                              | 2,433,643,796   | 8,684,925,088        | 143,069,246,000    |
| Law and Justice                             | 7,038,701,035   | 3,188,309,040        | 4,962,390,000      |
| Water                                       | 854,905,407     | 323,000,000          | 6,587,905,407      |
| Women, Youth and Sports                     | 2,664,520,512   | 4,306,948,796        | 3,854,391,000      |
| Other                                       | 2,930,198,077   | 1,387,985,947        | 1,381,239,487      |
| Total Expenditure                           | 172,399,824,056 | 166,792,569,471      | 344,957,004,872    |
|                                             |                 |                      |                    |
| Top 20 Projects (Size, Government Priority) | 2025 Budget     | Location (LG)        |                    |